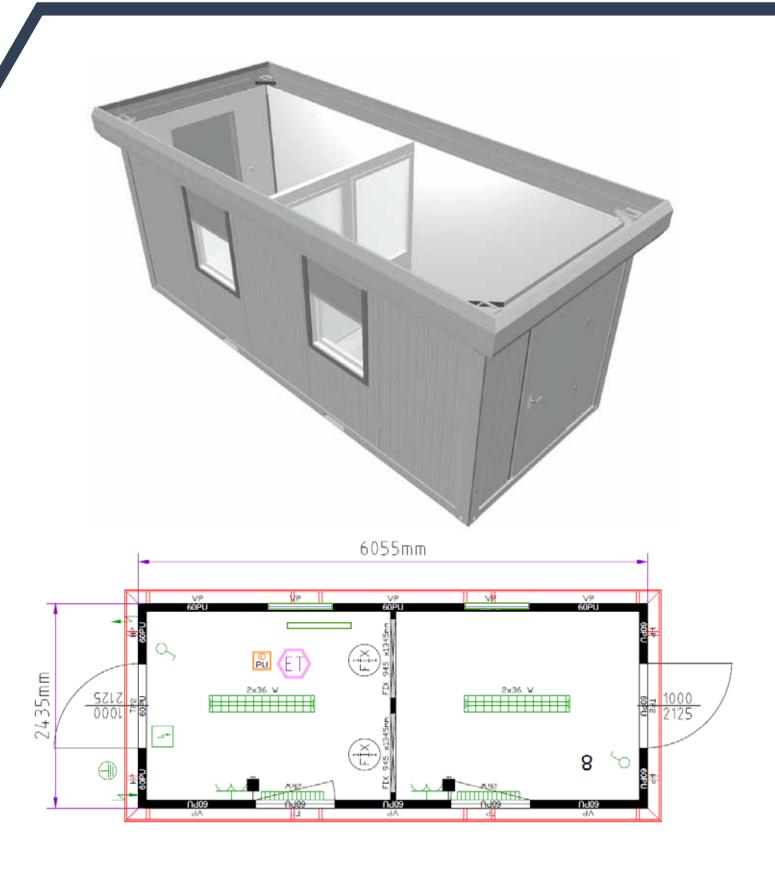

#### **COVID VISITOR CABIN**

- > Unit 20' x 8'
- > Two separate rooms with external entrance doors 1000mm
- > Four external double glazed windows
- > Central viewing panels with intercom
- > Lights and heating

# **COVID-19 Visitor Cabin SPECIFICATION**

- > Unit 20' x 8'
- > Colour RAL 7035 Light Grey
- > Internal finish coated steel sheet white
- > Internal finish ceiling Plasterboard with coated steel plate, white
- > Insulation

Wall - PU foam 60mm

Roof - Mineral wool 100mm

Floor - Mineral wool 60mm

- > Electrics GB standard (230V/32A/3 pin) including consumer box
- > Two separate rooms with central viewing panels and intercom system
- > 4 x external double-glazed windows with tilt and turn mechanism and roller shutter
- > Lockable aluminium roller shutters
- > Lights and heating
- > 2 x external steel doors 1,000mm—outward opening