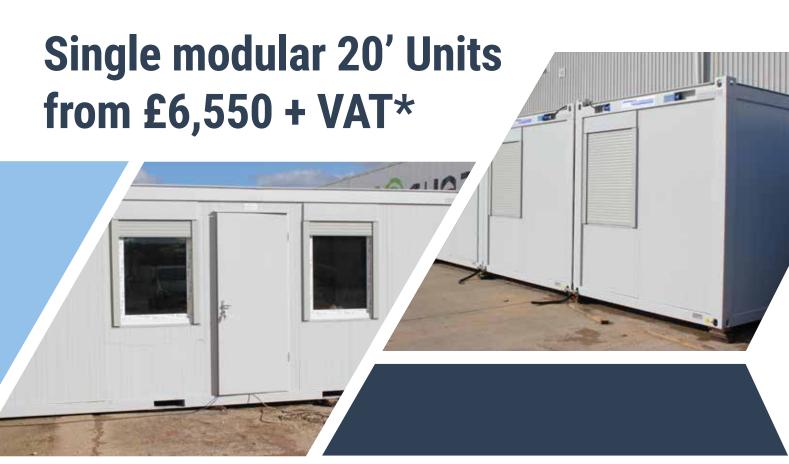

## **SPECIAL OFFER**

- Easily interchangeable wall panels with galvanised steel skins provide for an excellent appearance over years
- · Robust steel frame
- Excellent heat and sound insulation.
- Double glazed PVC windows with integrated roller shutters
- Various extra equipment available
- External measurements 6.055m x 2.435m x 2.591m

#### A VARIETY OF SPACE SOLUTIONS READY TO BE USED