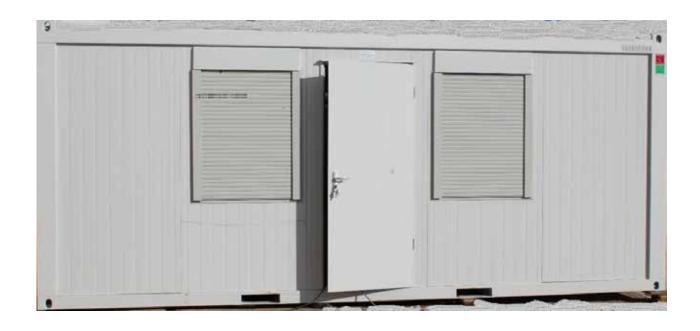

#### **COVID VISITOR CABIN**

- > Unit 20' x 8'
- > Two separate rooms with external entrance doors 1000mm
- > Four external double glazed windows
- > Central viewing panels with intercom
- > Lights and heating

- External shutters for windows for privacy
- Internal electrical lighting and heating for a comfortable experience
- Two separate entrance doors each 1,000mm providing separate independent access into the unit to give users assurance during visits