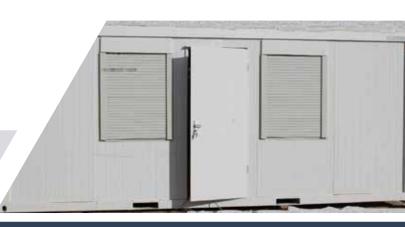

#### **COVID VISITOR CABIN**

- > Unit 20' x 8'
- > Two separate rooms with external entrance doors 1000mm
- > Four external double glazed windows
- > Central viewing panels with intercom
- > Lights and heating

- External shutters for windows for privacy
- Internal electrical lighting and heating for a comfortable experience
- Two separate entrance doors each 1,000mm providing separate independent access into the unit to give users assurance during visits